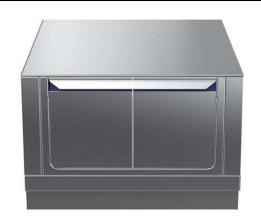

Modular Cooking Range Line thermaline 90 - 800 mm Passthrough base, 4 doors, GN conform, 2 Sides (H2) - H=450

| ITEM #  |  |
|---------|--|
| MODEL # |  |
| MODEL # |  |
| NAME #  |  |
| SIS #   |  |
|         |  |
| AIA#    |  |

589201 (MC2FCCHOOO)

Passthrough Base, with 4 doors, two-side operated, GN - H2

### Item No.

800 mm wide passthrough base compartment with 4 doors, to store pots, pans, sheet pans, etc. with hygienic design and round edges. Internal frame for heavy duty sturdiness in stainless steel. Flat surface construction, easily cleanable. Open storage space in the base accepts GN 1/1 containers.

IPX5 water resistant certification.

Configuration: Two-side operated freestanding base, hygienic class H2.