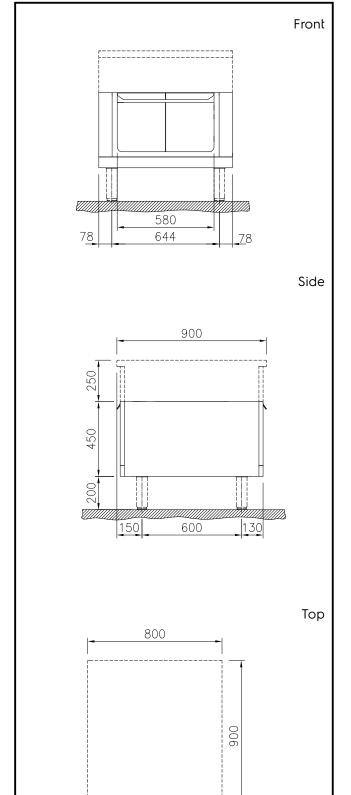

## **Key Information:**

Net weight:

External dimensions, Width: 589201 (MC2FCCHOOO) 800 mm External dimensions, Depth: 900 mm External dimensions, Height: 450 mm **Cupboard Cavity Dimensions** 580 mm (width): **Cupboard Cavity Dimensions** 330 mm (height): **Cupboard Cavity Dimensions** (depth): 810 mm